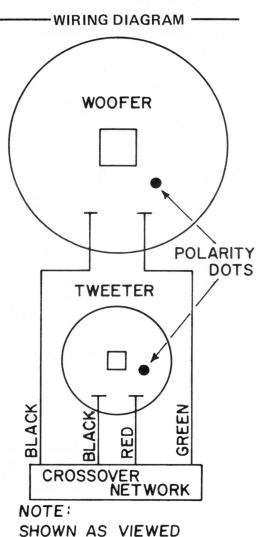

|

- REPLACEMENT PARTS LIST -





FROM REAR OF SPEAKERS.