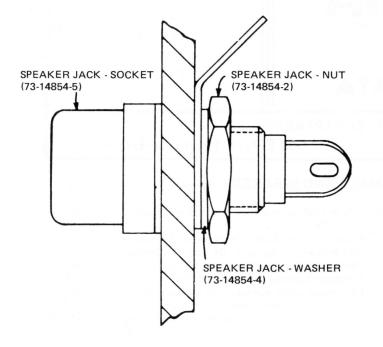

#### - SPEAKER JACK ASSEMBLY -

| DESCRIPTION                         | SERVICE<br>PART NO.                                                                                                                                                                                                                                                                                                                                                                                                                                                                                                                                                                                                                                                                                                                                                                                                                                                                                                                                                                                                                                                                                                                                                                                                                                                                                                                                                                                                                                                                                                                                                                                                                                                                                                                                                                                                                                                                                                                                                                                                                                                                                                            |
|-------------------------------------|--------------------------------------------------------------------------------------------------------------------------------------------------------------------------------------------------------------------------------------------------------------------------------------------------------------------------------------------------------------------------------------------------------------------------------------------------------------------------------------------------------------------------------------------------------------------------------------------------------------------------------------------------------------------------------------------------------------------------------------------------------------------------------------------------------------------------------------------------------------------------------------------------------------------------------------------------------------------------------------------------------------------------------------------------------------------------------------------------------------------------------------------------------------------------------------------------------------------------------------------------------------------------------------------------------------------------------------------------------------------------------------------------------------------------------------------------------------------------------------------------------------------------------------------------------------------------------------------------------------------------------------------------------------------------------------------------------------------------------------------------------------------------------------------------------------------------------------------------------------------------------------------------------------------------------------------------------------------------------------------------------------------------------------------------------------------------------------------------------------------------------|
| 0010760/001/071000-071007600188     | Contraction of the local division of the loc |
| Binding Post                        | 73-34447-1                                                                                                                                                                                                                                                                                                                                                                                                                                                                                                                                                                                                                                                                                                                                                                                                                                                                                                                                                                                                                                                                                                                                                                                                                                                                                                                                                                                                                                                                                                                                                                                                                                                                                                                                                                                                                                                                                                                                                                                                                                                                                                                     |
| Binding Post - Nut                  | 73-34447-2                                                                                                                                                                                                                                                                                                                                                                                                                                                                                                                                                                                                                                                                                                                                                                                                                                                                                                                                                                                                                                                                                                                                                                                                                                                                                                                                                                                                                                                                                                                                                                                                                                                                                                                                                                                                                                                                                                                                                                                                                                                                                                                     |
| Cabinet                             | 10-34729-101                                                                                                                                                                                                                                                                                                                                                                                                                                                                                                                                                                                                                                                                                                                                                                                                                                                                                                                                                                                                                                                                                                                                                                                                                                                                                                                                                                                                                                                                                                                                                                                                                                                                                                                                                                                                                                                                                                                                                                                                                                                                                                                   |
| Cabinet - Grille                    | 10-34729-102                                                                                                                                                                                                                                                                                                                                                                                                                                                                                                                                                                                                                                                                                                                                                                                                                                                                                                                                                                                                                                                                                                                                                                                                                                                                                                                                                                                                                                                                                                                                                                                                                                                                                                                                                                                                                                                                                                                                                                                                                                                                                                                   |
| Capacitor - 10/25V - C1             | 41-14304-4                                                                                                                                                                                                                                                                                                                                                                                                                                                                                                                                                                                                                                                                                                                                                                                                                                                                                                                                                                                                                                                                                                                                                                                                                                                                                                                                                                                                                                                                                                                                                                                                                                                                                                                                                                                                                                                                                                                                                                                                                                                                                                                     |
| Coil - 1.3MH - L1                   | 56-14305-3                                                                                                                                                                                                                                                                                                                                                                                                                                                                                                                                                                                                                                                                                                                                                                                                                                                                                                                                                                                                                                                                                                                                                                                                                                                                                                                                                                                                                                                                                                                                                                                                                                                                                                                                                                                                                                                                                                                                                                                                                                                                                                                     |
| Coil5MH - L2                        | 56-14305-7                                                                                                                                                                                                                                                                                                                                                                                                                                                                                                                                                                                                                                                                                                                                                                                                                                                                                                                                                                                                                                                                                                                                                                                                                                                                                                                                                                                                                                                                                                                                                                                                                                                                                                                                                                                                                                                                                                                                                                                                                                                                                                                     |
| Cord - Speaker                      | 73-34828-1                                                                                                                                                                                                                                                                                                                                                                                                                                                                                                                                                                                                                                                                                                                                                                                                                                                                                                                                                                                                                                                                                                                                                                                                                                                                                                                                                                                                                                                                                                                                                                                                                                                                                                                                                                                                                                                                                                                                                                                                                                                                                                                     |
| Crossover Borad                     | 86-34817-2                                                                                                                                                                                                                                                                                                                                                                                                                                                                                                                                                                                                                                                                                                                                                                                                                                                                                                                                                                                                                                                                                                                                                                                                                                                                                                                                                                                                                                                                                                                                                                                                                                                                                                                                                                                                                                                                                                                                                                                                                                                                                                                     |
| Resistor - 3.3 ohm, 5W - R1, R2, R3 | 36-62454-13                                                                                                                                                                                                                                                                                                                                                                                                                                                                                                                                                                                                                                                                                                                                                                                                                                                                                                                                                                                                                                                                                                                                                                                                                                                                                                                                                                                                                                                                                                                                                                                                                                                                                                                                                                                                                                                                                                                                                                                                                                                                                                                    |
| Speaker - 1 1/2" Dome               | 12-34123-1                                                                                                                                                                                                                                                                                                                                                                                                                                                                                                                                                                                                                                                                                                                                                                                                                                                                                                                                                                                                                                                                                                                                                                                                                                                                                                                                                                                                                                                                                                                                                                                                                                                                                                                                                                                                                                                                                                                                                                                                                                                                                                                     |
| Speaker - 1 1/2" Dome - Gasket      | 85-34831-1                                                                                                                                                                                                                                                                                                                                                                                                                                                                                                                                                                                                                                                                                                                                                                                                                                                                                                                                                                                                                                                                                                                                                                                                                                                                                                                                                                                                                                                                                                                                                                                                                                                                                                                                                                                                                                                                                                                                                                                                                                                                                                                     |
| Speaker - 10" PM                    | 12-22110-4                                                                                                                                                                                                                                                                                                                                                                                                                                                                                                                                                                                                                                                                                                                                                                                                                                                                                                                                                                                                                                                                                                                                                                                                                                                                                                                                                                                                                                                                                                                                                                                                                                                                                                                                                                                                                                                                                                                                                                                                                                                                                                                     |
| Speaker - 10" PM - Gasket           | 85-32586-7                                                                                                                                                                                                                                                                                                                                                                                                                                                                                                                                                                                                                                                                                                                                                                                                                                                                                                                                                                                                                                                                                                                                                                                                                                                                                                                                                                                                                                                                                                                                                                                                                                                                                                                                                                                                                                                                                                                                                                                                                                                                                                                     |
| Speaker Jack - Cap                  | 86-34446-1                                                                                                                                                                                                                                                                                                                                                                                                                                                                                                                                                                                                                                                                                                                                                                                                                                                                                                                                                                                                                                                                                                                                                                                                                                                                                                                                                                                                                                                                                                                                                                                                                                                                                                                                                                                                                                                                                                                                                                                                                                                                                                                     |
| Speaker Jack - Nut                  | 73-14854-2                                                                                                                                                                                                                                                                                                                                                                                                                                                                                                                                                                                                                                                                                                                                                                                                                                                                                                                                                                                                                                                                                                                                                                                                                                                                                                                                                                                                                                                                                                                                                                                                                                                                                                                                                                                                                                                                                                                                                                                                                                                                                                                     |
| Speaker Jack - Socket               | 73-14854-5                                                                                                                                                                                                                                                                                                                                                                                                                                                                                                                                                                                                                                                                                                                                                                                                                                                                                                                                                                                                                                                                                                                                                                                                                                                                                                                                                                                                                                                                                                                                                                                                                                                                                                                                                                                                                                                                                                                                                                                                                                                                                                                     |
| Speaker Jack - Washer               | 73-14854-4                                                                                                                                                                                                                                                                                                                                                                                                                                                                                                                                                                                                                                                                                                                                                                                                                                                                                                                                                                                                                                                                                                                                                                                                                                                                                                                                                                                                                                                                                                                                                                                                                                                                                                                                                                                                                                                                                                                                                                                                                                                                                                                     |
| Switch - Toggle - S1                | 33-28152-1                                                                                                                                                                                                                                                                                                                                                                                                                                                                                                                                                                                                                                                                                                                                                                                                                                                                                                                                                                                                                                                                                                                                                                                                                                                                                                                                                                                                                                                                                                                                                                                                                                                                                                                                                                                                                                                                                                                                                                                                                                                                                                                     |
|                                     |                                                                                                                                                                                                                                                                                                                                                                                                                                                                                                                                                                                                                                                                                                                                                                                                                                                                                                                                                                                                                                                                                                                                                                                                                                                                                                                                                                                                                                                                                                                                                                                                                                                                                                                                                                                                                                                                                                                                                                                                                                                                                                                                |