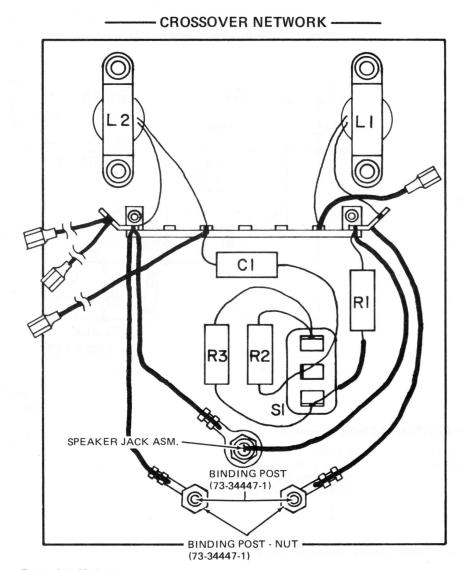

#### - SPEAKER JACK ASSEMBLY -

| DESCRIPTION                         | SERVICE<br>PART NO.                                                                                                                                                                                                                                                                                                                                                                                                                                                                                                                                                                                                                                                                                                                                                                                                                                                                                                                                                                                                                                                                                                                                                                                                                                                                                                                                                                                                                                                                                                                                                                                                                                                                                                                                                                                                                                                                                                                                                                                                                                                                                                            |
|-------------------------------------|--------------------------------------------------------------------------------------------------------------------------------------------------------------------------------------------------------------------------------------------------------------------------------------------------------------------------------------------------------------------------------------------------------------------------------------------------------------------------------------------------------------------------------------------------------------------------------------------------------------------------------------------------------------------------------------------------------------------------------------------------------------------------------------------------------------------------------------------------------------------------------------------------------------------------------------------------------------------------------------------------------------------------------------------------------------------------------------------------------------------------------------------------------------------------------------------------------------------------------------------------------------------------------------------------------------------------------------------------------------------------------------------------------------------------------------------------------------------------------------------------------------------------------------------------------------------------------------------------------------------------------------------------------------------------------------------------------------------------------------------------------------------------------------------------------------------------------------------------------------------------------------------------------------------------------------------------------------------------------------------------------------------------------------------------------------------------------------------------------------------------------|
| 0010760/001/071000-071007600188     | Contraction of the local division of the loc |
| Binding Post                        | 73-34447-1                                                                                                                                                                                                                                                                                                                                                                                                                                                                                                                                                                                                                                                                                                                                                                                                                                                                                                                                                                                                                                                                                                                                                                                                                                                                                                                                                                                                                                                                                                                                                                                                                                                                                                                                                                                                                                                                                                                                                                                                                                                                                                                     |
| Binding Post - Nut                  | 73-34447-2                                                                                                                                                                                                                                                                                                                                                                                                                                                                                                                                                                                                                                                                                                                                                                                                                                                                                                                                                                                                                                                                                                                                                                                                                                                                                                                                                                                                                                                                                                                                                                                                                                                                                                                                                                                                                                                                                                                                                                                                                                                                                                                     |
| Cabinet                             | 10-34729-101                                                                                                                                                                                                                                                                                                                                                                                                                                                                                                                                                                                                                                                                                                                                                                                                                                                                                                                                                                                                                                                                                                                                                                                                                                                                                                                                                                                                                                                                                                                                                                                                                                                                                                                                                                                                                                                                                                                                                                                                                                                                                                                   |
| Cabinet - Grille                    | 10-34729-102                                                                                                                                                                                                                                                                                                                                                                                                                                                                                                                                                                                                                                                                                                                                                                                                                                                                                                                                                                                                                                                                                                                                                                                                                                                                                                                                                                                                                                                                                                                                                                                                                                                                                                                                                                                                                                                                                                                                                                                                                                                                                                                   |
| Capacitor - 10/25V - C1             | 41-14304-4                                                                                                                                                                                                                                                                                                                                                                                                                                                                                                                                                                                                                                                                                                                                                                                                                                                                                                                                                                                                                                                                                                                                                                                                                                                                                                                                                                                                                                                                                                                                                                                                                                                                                                                                                                                                                                                                                                                                                                                                                                                                                                                     |
| Coil - 1.3MH - L1                   | 56-14305-3                                                                                                                                                                                                                                                                                                                                                                                                                                                                                                                                                                                                                                                                                                                                                                                                                                                                                                                                                                                                                                                                                                                                                                                                                                                                                                                                                                                                                                                                                                                                                                                                                                                                                                                                                                                                                                                                                                                                                                                                                                                                                                                     |
| Coil5MH - L2                        | 56-14305-7                                                                                                                                                                                                                                                                                                                                                                                                                                                                                                                                                                                                                                                                                                                                                                                                                                                                                                                                                                                                                                                                                                                                                                                                                                                                                                                                                                                                                                                                                                                                                                                                                                                                                                                                                                                                                                                                                                                                                                                                                                                                                                                     |
| Cord - Speaker                      | 73-34828-1                                                                                                                                                                                                                                                                                                                                                                                                                                                                                                                                                                                                                                                                                                                                                                                                                                                                                                                                                                                                                                                                                                                                                                                                                                                                                                                                                                                                                                                                                                                                                                                                                                                                                                                                                                                                                                                                                                                                                                                                                                                                                                                     |
| Crossover Borad                     | 86-34817-2                                                                                                                                                                                                                                                                                                                                                                                                                                                                                                                                                                                                                                                                                                                                                                                                                                                                                                                                                                                                                                                                                                                                                                                                                                                                                                                                                                                                                                                                                                                                                                                                                                                                                                                                                                                                                                                                                                                                                                                                                                                                                                                     |
| Resistor - 3.3 ohm, 5W - R1, R2, R3 | 36-62454-13                                                                                                                                                                                                                                                                                                                                                                                                                                                                                                                                                                                                                                                                                                                                                                                                                                                                                                                                                                                                                                                                                                                                                                                                                                                                                                                                                                                                                                                                                                                                                                                                                                                                                                                                                                                                                                                                                                                                                                                                                                                                                                                    |
| Speaker - 1 1/2" Dome               | 12-34123-1                                                                                                                                                                                                                                                                                                                                                                                                                                                                                                                                                                                                                                                                                                                                                                                                                                                                                                                                                                                                                                                                                                                                                                                                                                                                                                                                                                                                                                                                                                                                                                                                                                                                                                                                                                                                                                                                                                                                                                                                                                                                                                                     |
| Speaker - 1 1/2" Dome - Gasket      | 85-34831-1                                                                                                                                                                                                                                                                                                                                                                                                                                                                                                                                                                                                                                                                                                                                                                                                                                                                                                                                                                                                                                                                                                                                                                                                                                                                                                                                                                                                                                                                                                                                                                                                                                                                                                                                                                                                                                                                                                                                                                                                                                                                                                                     |
| Speaker - 10" PM                    | 12-22110-4                                                                                                                                                                                                                                                                                                                                                                                                                                                                                                                                                                                                                                                                                                                                                                                                                                                                                                                                                                                                                                                                                                                                                                                                                                                                                                                                                                                                                                                                                                                                                                                                                                                                                                                                                                                                                                                                                                                                                                                                                                                                                                                     |
| Speaker - 10" PM - Gasket           | 85-32586-7                                                                                                                                                                                                                                                                                                                                                                                                                                                                                                                                                                                                                                                                                                                                                                                                                                                                                                                                                                                                                                                                                                                                                                                                                                                                                                                                                                                                                                                                                                                                                                                                                                                                                                                                                                                                                                                                                                                                                                                                                                                                                                                     |
| Speaker Jack - Cap                  | 86-34446-1                                                                                                                                                                                                                                                                                                                                                                                                                                                                                                                                                                                                                                                                                                                                                                                                                                                                                                                                                                                                                                                                                                                                                                                                                                                                                                                                                                                                                                                                                                                                                                                                                                                                                                                                                                                                                                                                                                                                                                                                                                                                                                                     |
| Speaker Jack - Nut                  | 73-14854-2                                                                                                                                                                                                                                                                                                                                                                                                                                                                                                                                                                                                                                                                                                                                                                                                                                                                                                                                                                                                                                                                                                                                                                                                                                                                                                                                                                                                                                                                                                                                                                                                                                                                                                                                                                                                                                                                                                                                                                                                                                                                                                                     |
| Speaker Jack - Socket               | 73-14854-5                                                                                                                                                                                                                                                                                                                                                                                                                                                                                                                                                                                                                                                                                                                                                                                                                                                                                                                                                                                                                                                                                                                                                                                                                                                                                                                                                                                                                                                                                                                                                                                                                                                                                                                                                                                                                                                                                                                                                                                                                                                                                                                     |
| Speaker Jack - Washer               | 73-14854-4                                                                                                                                                                                                                                                                                                                                                                                                                                                                                                                                                                                                                                                                                                                                                                                                                                                                                                                                                                                                                                                                                                                                                                                                                                                                                                                                                                                                                                                                                                                                                                                                                                                                                                                                                                                                                                                                                                                                                                                                                                                                                                                     |
| Switch - Toggle - S1                | 33-28152-1                                                                                                                                                                                                                                                                                                                                                                                                                                                                                                                                                                                                                                                                                                                                                                                                                                                                                                                                                                                                                                                                                                                                                                                                                                                                                                                                                                                                                                                                                                                                                                                                                                                                                                                                                                                                                                                                                                                                                                                                                                                                                                                     |
|                                     |                                                                                                                                                                                                                                                                                                                                                                                                                                                                                                                                                                                                                                                                                                                                                                                                                                                                                                                                                                                                                                                                                                                                                                                                                                                                                                                                                                                                                                                                                                                                                                                                                                                                                                                                                                                                                                                                                                                                                                                                                                                                                                                                |