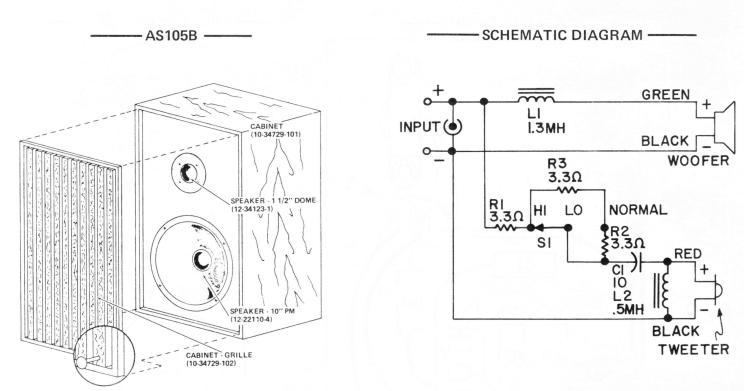

## ----- PERFORMANCE ---

Nominal System Impedance Recommended Amplifier Power Frequency Response Enclosure Volume System Resonance Crossover Frequency 8 ohms Up to 65W per channel 30Hz - 20kHz - +/-3db 2800 cubic inches 50Hz 3kHz

#### - SPEAKER JACK ASSEMBLY -

| DESCRIPTION                         | SERVICE<br>PART NO.                                                                                                                                                                                                                                                                                                                                                                                                                                                                                                                                                                                                                                                                                                                                                                                                                                                                                                                                                                                                                                                                                                                                                                                                                                                                                                                                                                                                                                                                                                                                                                                                                                                                                                                                                                                                                                                                                                                                                                                                                                                                                                            |
|-------------------------------------|--------------------------------------------------------------------------------------------------------------------------------------------------------------------------------------------------------------------------------------------------------------------------------------------------------------------------------------------------------------------------------------------------------------------------------------------------------------------------------------------------------------------------------------------------------------------------------------------------------------------------------------------------------------------------------------------------------------------------------------------------------------------------------------------------------------------------------------------------------------------------------------------------------------------------------------------------------------------------------------------------------------------------------------------------------------------------------------------------------------------------------------------------------------------------------------------------------------------------------------------------------------------------------------------------------------------------------------------------------------------------------------------------------------------------------------------------------------------------------------------------------------------------------------------------------------------------------------------------------------------------------------------------------------------------------------------------------------------------------------------------------------------------------------------------------------------------------------------------------------------------------------------------------------------------------------------------------------------------------------------------------------------------------------------------------------------------------------------------------------------------------|
| 0010760/001/071000-071007600188     | Contraction of the local division of the loc |
| Binding Post                        | 73-34447-1                                                                                                                                                                                                                                                                                                                                                                                                                                                                                                                                                                                                                                                                                                                                                                                                                                                                                                                                                                                                                                                                                                                                                                                                                                                                                                                                                                                                                                                                                                                                                                                                                                                                                                                                                                                                                                                                                                                                                                                                                                                                                                                     |
| Binding Post - Nut                  | 73-34447-2                                                                                                                                                                                                                                                                                                                                                                                                                                                                                                                                                                                                                                                                                                                                                                                                                                                                                                                                                                                                                                                                                                                                                                                                                                                                                                                                                                                                                                                                                                                                                                                                                                                                                                                                                                                                                                                                                                                                                                                                                                                                                                                     |
| Cabinet                             | 10-34729-101                                                                                                                                                                                                                                                                                                                                                                                                                                                                                                                                                                                                                                                                                                                                                                                                                                                                                                                                                                                                                                                                                                                                                                                                                                                                                                                                                                                                                                                                                                                                                                                                                                                                                                                                                                                                                                                                                                                                                                                                                                                                                                                   |
| Cabinet - Grille                    | 10-34729-102                                                                                                                                                                                                                                                                                                                                                                                                                                                                                                                                                                                                                                                                                                                                                                                                                                                                                                                                                                                                                                                                                                                                                                                                                                                                                                                                                                                                                                                                                                                                                                                                                                                                                                                                                                                                                                                                                                                                                                                                                                                                                                                   |
| Capacitor - 10/25V - C1             | 41-14304-4                                                                                                                                                                                                                                                                                                                                                                                                                                                                                                                                                                                                                                                                                                                                                                                                                                                                                                                                                                                                                                                                                                                                                                                                                                                                                                                                                                                                                                                                                                                                                                                                                                                                                                                                                                                                                                                                                                                                                                                                                                                                                                                     |
| Coil - 1.3MH - L1                   | 56-14305-3                                                                                                                                                                                                                                                                                                                                                                                                                                                                                                                                                                                                                                                                                                                                                                                                                                                                                                                                                                                                                                                                                                                                                                                                                                                                                                                                                                                                                                                                                                                                                                                                                                                                                                                                                                                                                                                                                                                                                                                                                                                                                                                     |
| Coil5MH - L2                        | 56-14305-7                                                                                                                                                                                                                                                                                                                                                                                                                                                                                                                                                                                                                                                                                                                                                                                                                                                                                                                                                                                                                                                                                                                                                                                                                                                                                                                                                                                                                                                                                                                                                                                                                                                                                                                                                                                                                                                                                                                                                                                                                                                                                                                     |
| Cord - Speaker                      | 73-34828-1                                                                                                                                                                                                                                                                                                                                                                                                                                                                                                                                                                                                                                                                                                                                                                                                                                                                                                                                                                                                                                                                                                                                                                                                                                                                                                                                                                                                                                                                                                                                                                                                                                                                                                                                                                                                                                                                                                                                                                                                                                                                                                                     |
| Crossover Borad                     | 86-34817-2                                                                                                                                                                                                                                                                                                                                                                                                                                                                                                                                                                                                                                                                                                                                                                                                                                                                                                                                                                                                                                                                                                                                                                                                                                                                                                                                                                                                                                                                                                                                                                                                                                                                                                                                                                                                                                                                                                                                                                                                                                                                                                                     |
| Resistor - 3.3 ohm, 5W - R1, R2, R3 | 36-62454-13                                                                                                                                                                                                                                                                                                                                                                                                                                                                                                                                                                                                                                                                                                                                                                                                                                                                                                                                                                                                                                                                                                                                                                                                                                                                                                                                                                                                                                                                                                                                                                                                                                                                                                                                                                                                                                                                                                                                                                                                                                                                                                                    |
| Speaker - 1 1/2" Dome               | 12-34123-1                                                                                                                                                                                                                                                                                                                                                                                                                                                                                                                                                                                                                                                                                                                                                                                                                                                                                                                                                                                                                                                                                                                                                                                                                                                                                                                                                                                                                                                                                                                                                                                                                                                                                                                                                                                                                                                                                                                                                                                                                                                                                                                     |
| Speaker - 1 1/2" Dome - Gasket      | 85-34831-1                                                                                                                                                                                                                                                                                                                                                                                                                                                                                                                                                                                                                                                                                                                                                                                                                                                                                                                                                                                                                                                                                                                                                                                                                                                                                                                                                                                                                                                                                                                                                                                                                                                                                                                                                                                                                                                                                                                                                                                                                                                                                                                     |
| Speaker - 10" PM                    | 12-22110-4                                                                                                                                                                                                                                                                                                                                                                                                                                                                                                                                                                                                                                                                                                                                                                                                                                                                                                                                                                                                                                                                                                                                                                                                                                                                                                                                                                                                                                                                                                                                                                                                                                                                                                                                                                                                                                                                                                                                                                                                                                                                                                                     |
| Speaker - 10" PM - Gasket           | 85-32586-7                                                                                                                                                                                                                                                                                                                                                                                                                                                                                                                                                                                                                                                                                                                                                                                                                                                                                                                                                                                                                                                                                                                                                                                                                                                                                                                                                                                                                                                                                                                                                                                                                                                                                                                                                                                                                                                                                                                                                                                                                                                                                                                     |
| Speaker Jack - Cap                  | 86-34446-1                                                                                                                                                                                                                                                                                                                                                                                                                                                                                                                                                                                                                                                                                                                                                                                                                                                                                                                                                                                                                                                                                                                                                                                                                                                                                                                                                                                                                                                                                                                                                                                                                                                                                                                                                                                                                                                                                                                                                                                                                                                                                                                     |
| Speaker Jack - Nut                  | 73-14854-2                                                                                                                                                                                                                                                                                                                                                                                                                                                                                                                                                                                                                                                                                                                                                                                                                                                                                                                                                                                                                                                                                                                                                                                                                                                                                                                                                                                                                                                                                                                                                                                                                                                                                                                                                                                                                                                                                                                                                                                                                                                                                                                     |
| Speaker Jack - Socket               | 73-14854-5                                                                                                                                                                                                                                                                                                                                                                                                                                                                                                                                                                                                                                                                                                                                                                                                                                                                                                                                                                                                                                                                                                                                                                                                                                                                                                                                                                                                                                                                                                                                                                                                                                                                                                                                                                                                                                                                                                                                                                                                                                                                                                                     |
| Speaker Jack - Washer               | 73-14854-4                                                                                                                                                                                                                                                                                                                                                                                                                                                                                                                                                                                                                                                                                                                                                                                                                                                                                                                                                                                                                                                                                                                                                                                                                                                                                                                                                                                                                                                                                                                                                                                                                                                                                                                                                                                                                                                                                                                                                                                                                                                                                                                     |
| Switch - Toggle - S1                | 33-28152-1                                                                                                                                                                                                                                                                                                                                                                                                                                                                                                                                                                                                                                                                                                                                                                                                                                                                                                                                                                                                                                                                                                                                                                                                                                                                                                                                                                                                                                                                                                                                                                                                                                                                                                                                                                                                                                                                                                                                                                                                                                                                                                                     |
|                                     |                                                                                                                                                                                                                                                                                                                                                                                                                                                                                                                                                                                                                                                                                                                                                                                                                                                                                                                                                                                                                                                                                                                                                                                                                                                                                                                                                                                                                                                                                                                                                                                                                                                                                                                                                                                                                                                                                                                                                                                                                                                                                                                                |